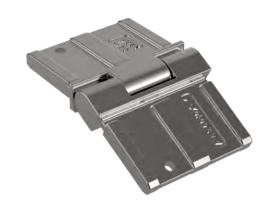

PREMIUM GLASS & HARDWARE

Drawing ID

AJ-S5010X-V

| Product Info. |              |
|---------------|--------------|
| Finish        | Code         |
| Polish        | AJ-S5010M-V  |
| Satin         | AJ-S5010S-V  |
| Texture Black | AJ-S5010B-V  |
| White         | AJ-S5010W-V  |
| Brush Brass   | AJ-S5010BB-V |

MATERIAL:

2205 Stainless Steel

CATALOGUE AND DESCRIPTION:

- > Railing Systems
- > Handrail & Fittings S5010 Series
- > Vertical Adjustable Joiner for 50 x 10 Rectangle Tube

NOTES:

This drawing and or specification is the property of Silver Stone Hardware Pty Ltd - and must be returned to them on request. Unauthorised use may result in Legal Action. Its contents must not be made public, nor copied, nor used directly or indirectly in any way.