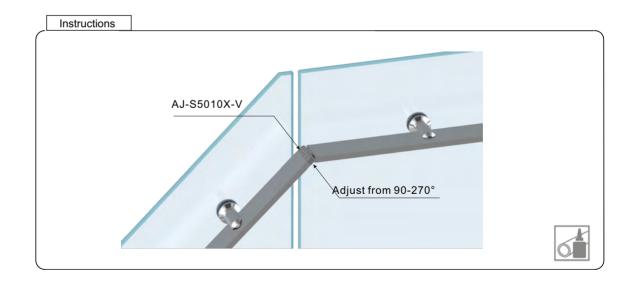

PREMIUM GLASS & HARDWARE

Drawing ID

AJ-S5010X-V

| Product Info. |              |
|---------------|--------------|
| Finish        | Code         |
| Polish        | AJ-S5010M-V  |
| Satin         | AJ-S5010S-V  |
| Texture Black | AJ-S5010B-V  |
| White         | AJ-S5010W-V  |
| Brush Brass   | AJ-S5010BB-V |

MATERIAL:

2205 Stainless Steel

CATALOGUE AND DESCRIPTION:

- > Railing Systems
- > Handrail & Fittings S5010 Series
- > Vertical Adjustable Joiner for 50 x 10 Rectangle Tube

NOTES:

This drawing and or specification is the property of Silver Stone Hardware Pty Ltd - and must be returned to them on request. Unauthorised use may result in Legal Action. Its contents must not be made public, nor copied, nor used directly or indirectly in any way.