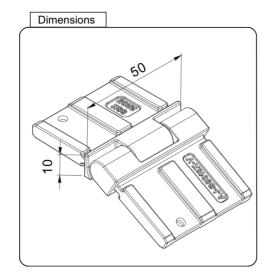

PREMIUM GLASS & HARDWARE

Drawing ID

AJ-S5010X-V

| Product Info. |              |
|---------------|--------------|
| Finish        | Code         |
| Polish        | AJ-S5010M-V  |
| Satin         | AJ-S5010S-V  |
| Texture Black | AJ-S5010B-V  |
| White         | AJ-S5010W-V  |
| Brush Brass   | AJ-S5010BB-V |

MATERIAL:

2205 Stainless Steel

CATALOGUE AND DESCRIPTION:

- > Railing Systems
- > Handrail & Fittings S5010 Series
- > Vertical Adjustable Joiner for 50 x 10 Rectangle Tube

NOTES:

This drawing and or specification is the property of Silver Stone Hardware Pty Ltd - and must be returned to them on request. Unauthorised use may result in Legal Action. Its contents must not be made public, nor copied, nor used directly or indirectly in any way.